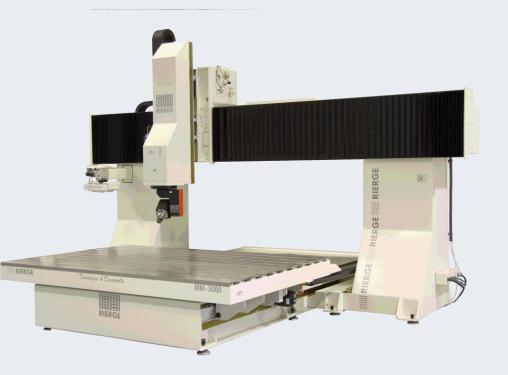

### **MM Series**

This serie incorporates movable table and fixed head system, adopting the fixed ring format.

The constructive system used on this model makes it to be a machine specially designed for aluminum and other non-ferrous resistant materials working, where it is necessary to use big dimensions and heavy tools.

The fixed head systema allows us to configurate a multiple aggregate and heavy spindle, without the speed of movement being reduced.

Having a long stroke in "Z" axis allows us to machining curved parts, and can install 4 or 5 axis spindles. The adaptation of different CNC configurations allows us to manage from 3 to 12 axis.

Machine of grat robustness that allows us the machining of all type of materials. This robustness offers us a high precision and a high quality of the finished pieces.