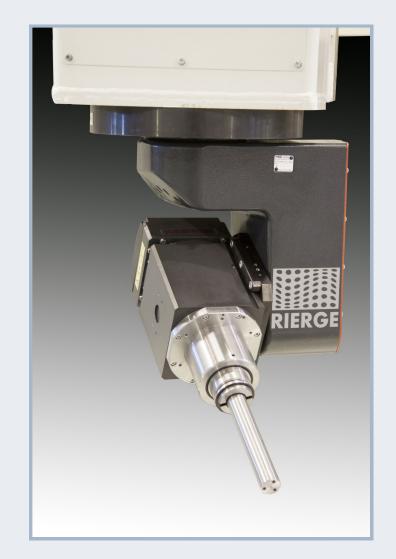

#### Head composition.

- Vertical milling spindle HS/655 DE 18 Kw. HSK/63 5 axis
- Vertical milling spindle 919 de 19kw. HSK/63 3 axis
- Rotary tool's storage with 10/12/16 Pos.
- Vacuum pumps of 250m<sup>3</sup>
- Electrowelded table in "T" shaped grooves
- TopSolid
- CNC Siemens 840 DSL.