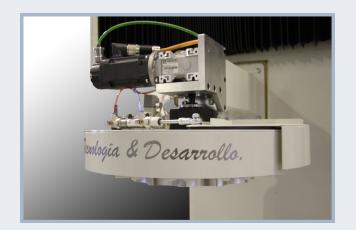

#### Head composition.

- Vertical milling spindle HS/655 DE 18 Kw. HSK/63 5 axis
- Vertical milling spindle 919 de 19kw. HSK/63 3 axis
- Rotary tool's storage with 10/12/16 Pos.
- Vacuum pumps of 250m<sup>3</sup>
- Electrowelded table in "T" shaped grooves
- TopSolid
- CNC Siemens 840 DSL.